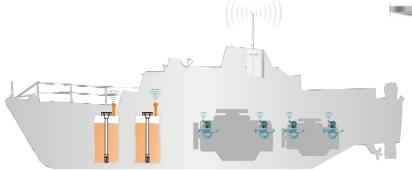

fuel level sensors/ Fuel

fuel flow meters/ Engine and generator

## **Marine Vessels Monitoring and Managing**

#### **Operating parameters**

- Hourly fuel consumption of engines, diesel generators, boilers.
- Operating time of each fuel consumer in "Idle", "Loadind," and "Overload" modes.
- RPM, temperature of technical fluids, and other data from standard and additional sensors.
- Bunkering duration and volume of received fuel.

#### Events

- On/off status of engine, generator and boiler
- Fuel flow meter cheating, engine overspeed, boiler overheating.

LoRaWAN-enabled Fleet Fuel Remote Monitoring & Management System deployed for smart marine operations.