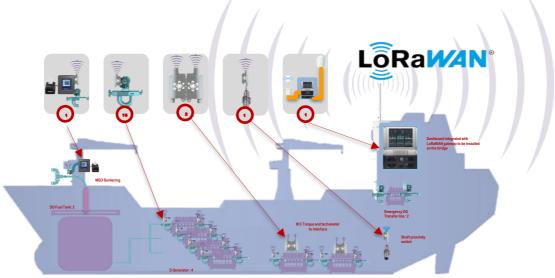

#### Events

- On/off status of engine, generator and boiler
- Fuel flow meter cheating, engine overspeed, boiler overheating.

LoRaWAN-enabled Fleet Fuel Remote Monitoring & Management System deployed for smart marine operations.

Real-time fuel insights, generator data, and shaft performance streamed securely to the cloud.

Tel +971 2 626 8774

E-mail info@sustechme.com

Abu Dhabi Office I Office 101, gate 3, Rabdan Mall, Abu Dhabi

Masdar Office I Accelerator Building, Masdar, Abu Dhabi