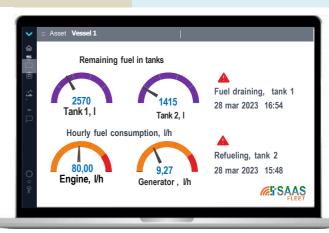

#### **Operating parameters**

- Hourly fuel consumption of engines, diesel generators, boilers.
- Operating time of each fuel consumer in "Idle", "Loadind," and "Overload" modes.
- RPM, temperature of technical fluids, and other data from standard and additional sensors.
- Bunkering duration and volume of received fuel.