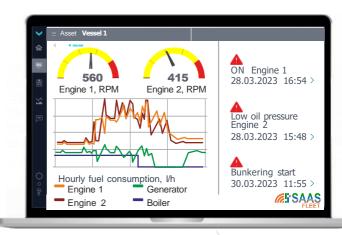

#### **Operating parameters**

- Hourly fuel consumption of engines, diesel generators, boilers.
- Operating time of each fuel consumer in "Idle", "Loadind," and "Overload" modes.
- RPM, temperature of technical fluids, and other data from standard and additional sensors.
- Bunkering duration and volume of received fuel.

#### Events

- On/off status of engine, generator and boiler
- Fuel flow meter cheating, engine overspeed, boiler overheating.

LoRaWAN-enabled Fleet Fuel Remote Monitoring & Management System deployed for smart marine operations.