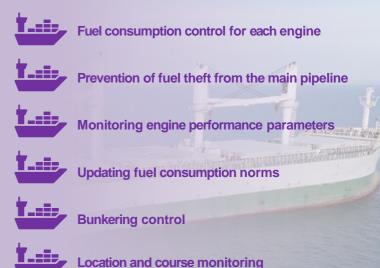

#### **Operating parameters**

- Hourly fuel consumption of engines, diesel generators, boilers.
- Operating time of each fuel consumer in "Idle", "Loadind," and "Overload" modes.
- RPM, temperature of technical fluids, and other data from standard and additional sensors.
- Bunkering duration and volume of received fuel.

#### Events

- On/off status of engine, generator and boiler
- Fuel flow meter cheating, engine overspeed, boiler overheating.

LoRaWAN-enabled Fleet Fuel Remote Monitoring & Management System deployed for smart marine operations.