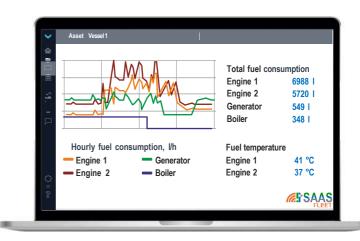

#### **Operating parameters**

- Hourly fuel consumption of engines, diesel generators, boilers.
- Operating time of each fuel consumer in "Idle", "Loadind," and "Overload" modes.
- RPM, temperature of technical fluids, and other data from standard and additional sensors.
- Bunkering duration and volume of received fuel.