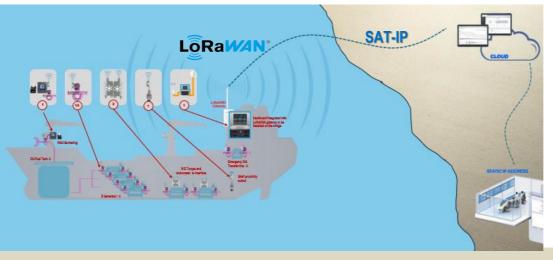

#### Events

- On/off status of engine, generator and boiler
- Fuel flow meter cheating, engine overspeed, boiler overheating.

LoRaWAN-enabled Fleet Fuel Remote Monitoring & Management System deployed for smart marine operations.

Real-time fuel insights, generator data, and shaft performance streamed securely to the cloud.

Tel +971 2 626 8774

E-mail info@sustechme.com

Abu Dhabi Office I Office 101, gate 3, Rabdan Mall, Abu Dhabi

Masdar Office I Accelerator Building, Masdar, Abu Dhabi