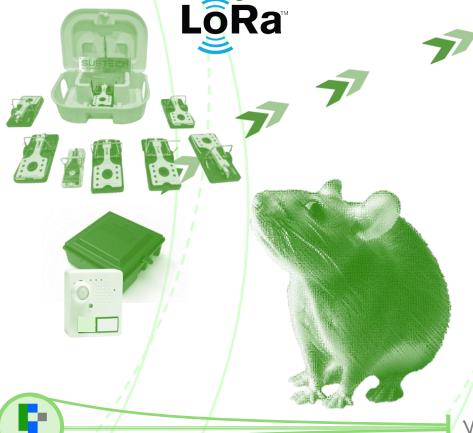

#### RODENT TRAP MONITORING **SITROD Devices**

- Multiple independent sensors Motion & Snap trap
- A 'multi-use' device, enabling remote monitoring & assessment of when to attend site

• Outdoor or indoor usage

- Mobile, tablet, laptop
- Manage property estate from single screen
- Historical & heatmap views
- Accessible to PCO, customer / FM, auditors
- Integrated recommendations management & reportir
- Cross-comparison of data inputs for high reliability, minimizing site visits
- Site & location-based risk levels & associated threshold alerting