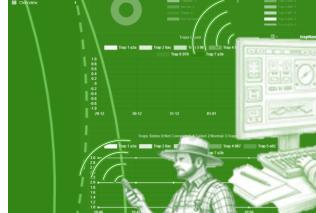

## **PEST, RODENT & STRAY Monitoring**

A powerful integrated system, comprising both hardware & software

#### RODENT TRAP MONITORING **SITROD Devices**

- Multiple independent sensors Motion & Snap trap
- A 'multi-use' device, enabling remote monitoring & assessment of when to attend site

• Outdoor or indoor usage

- Mobile, tablet, laptop
- Manage property estate from single screen
- Historical & heatmap views
- Accessible to PCO, customer / FM, auditors
- Integrated recommendations management & reportir
- Cross-comparison of data inputs for high reliability, minimizing site visits
- Site & location-based risk levels & associated threshold alerting